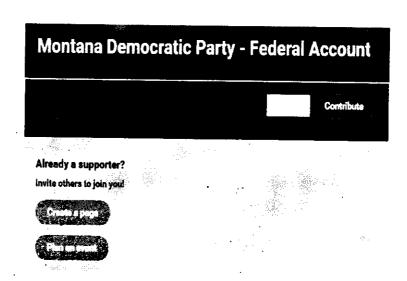

### **Fundraising**

In addition to social media accounts which are run and maintained separately, MDP and MDLCC have separate donation pages set up through the Democratic fundraising website, ActBlue.

The url for the MDP is here: <a href="https://secure.actblue.com/entity/fundraisers/8370">https://secure.actblue.com/entity/fundraisers/8370</a> (Note title of account is Montana Democratic Party – Federal Account)