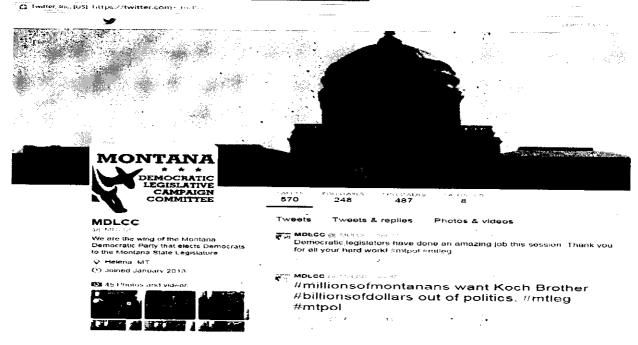

#### **Twitter:**

The Montana Democratic Party and the Montana Democratic Legislative Campaign Committee maintain separate entity pages on Twitter.

## The url for the MDLCC is here: https://twitter.com/ MDLCC