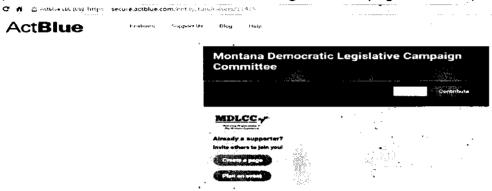

### **Fundraising**

In addition to social media accounts which are run and maintained separately, MDP and MDLCC have separate donation pages set up through the Democratic fundraising website, ActBlue.

The url for the MDP is here: <a href="https://secure.actblue.com/entity/fundraisers/8370">https://secure.actblue.com/entity/fundraisers/8370</a> (Note title of account is Montana Democratic Party – Federal Account)

C ActBlue LLC [US] https://secure.actblue.com/entity/fundralsers/8370

**ActBlue** 

**Features** 

Support Us

Blog

Helo

The url of the MDLCC is here: https://secure.actblue.com/entity/fundraisers/11478 (Note title of account is Montana Democratic Legislative Campaign Committee)

Additionally, the MDP and the MDLCC maintain separate email fundraising lists and and use separate letterheads, titles and pleas for contributions. Links from these emails go to the separate ActBlue pages seen above.