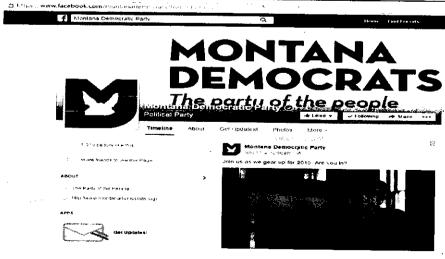

### Facebook:

The Montana Democratic Party and the Montana Democratic Legislative Campaign Committee maintain separate entity pages on Facebook.

The url for the MDP is here: <a href="https://www.facebook.com/montanademocrats">https://www.facebook.com/montanademocrats</a>