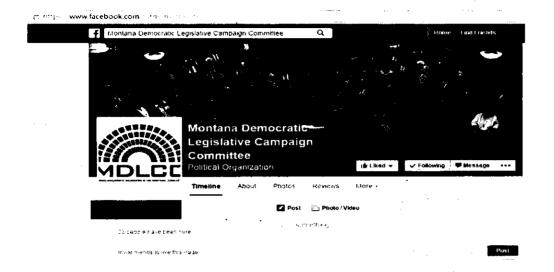

political committee.

Although Bolger maintains they are one entity, he is not being truthful and I do not believe any reasonable person who sees the distinct presences of the two entities or donates to either of them would believe them to be one in the same. For example, the MDP has set up many public personas that make separate designations between the MDP and the MDLCC. Here are many examples of their separate public personas:

#### Social Media

### Facebook:

The Montana Democratic Party and the Montana Democratic Legislative Campaign Committee maintain separate entity pages on Facebook.

The url for the MDP is here: <a href="https://www.facebook.com/montanademocrats">https://www.facebook.com/montanademocrats</a>



### The url for the MDLCC is here: https://www.facebook.com/mtdems



#### **Twitter:**

The Montana Democratic Party and the Montana Democratic Legislative Campaign Committee maintain separate entity pages on Twitter.

## The url for the MDP is here: https://twitter.com/mtdems USI https://twitter.com/MTDems Search Twitter 3,159 1,960 157 Photos & videos Tweets & replies Tweets **MT Democratic Party** MT Democratic Party @MTDems | May 12 Great work by @SenatorTester standing up for working families in their The Party of the People. - time of need impol implies O Montana Senator Jon Tester (#Senator Tester (S) Joined September 2010 The worst thought for a parent is having to bury their child. They shouldn't face losing their livelihood too. #mtpol tester senate.gov/?p=press\_relea. (a) 134 Photos and videos MT Democratic Party @147Eems | May 42 ATTN @RepRya