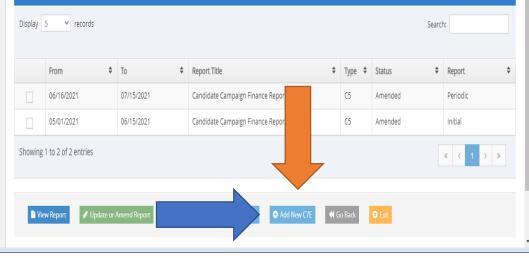

### Step 1- 'Add New C7'

| Campaign Electronic Reporting Sy | ystem (reportLis                                                                                                                                                                                                                                | t) - Google Chrome                                           | I                  |                  | 1 -                                     |               |                             | ÷                    |              |  |  |
|----------------------------------|-------------------------------------------------------------------------------------------------------------------------------------------------------------------------------------------------------------------------------------------------|--------------------------------------------------------------|--------------------|------------------|-----------------------------------------|---------------|-----------------------------|----------------------|--------------|--|--|
|                                  |                                                                                                                                                                                                                                                 | CampaignTracker/app/report                                   |                    |                  |                                         |               |                             | \$                   | * * :        |  |  |
| 🔛 Apps 🕤 SABHRS 🌽 Ar             |                                                                                                                                                                                                                                                 |                                                              | Campaign Electroni | DLAM Implement 🦋 | Political Practices 🏼 📌 Candidate       | Filing 😒      | Sign Out 🗭                  | soffee to            | Reading list |  |  |
| Dashboard                        | Welcom                                                                                                                                                                                                                                          |                                                              |                    |                  |                                         |               |                             | ♣ ePass Home         | ♥ Version    |  |  |
|                                  |                                                                                                                                                                                                                                                 |                                                              |                    |                  |                                         |               |                             |                      |              |  |  |
| G Committee      ∨               | ~ Instruc                                                                                                                                                                                                                                       | ✓ Instructions                                               |                    |                  |                                         |               |                             |                      |              |  |  |
| 😝 State of Montana 🗸 🗸           | To add a new report, click the button below that corresponds to the report you wish to file (e.g. Add New C5, Add New C7). If multiple candidate accounts exist, you must check the box next to the relevant candidate for the specific report. |                                                              |                    |                  |                                         |               |                             |                      |              |  |  |
| ()                               |                                                                                                                                                                                                                                                 |                                                              |                    |                  | the Update or Amend Report but          |               |                             |                      |              |  |  |
|                                  |                                                                                                                                                                                                                                                 | pending report, check the b<br>e box to confirm that the rep |                    |                  | odate or Amend Report button to<br>ort. | o open the re | port. Once the report is op | en, click the File t | ab,          |  |  |
|                                  |                                                                                                                                                                                                                                                 |                                                              |                    |                  |                                         |               |                             |                      |              |  |  |
|                                  | Candidat                                                                                                                                                                                                                                        | e Report List                                                |                    |                  |                                         |               |                             |                      |              |  |  |
|                                  | Display 5 v records                                                                                                                                                                                                                             |                                                              |                    |                  |                                         |               |                             | h:                   | - 1          |  |  |
|                                  |                                                                                                                                                                                                                                                 | From \$                                                      | To \$              | Report Title     | \$                                      | Туре 🗘        | Status 🗘                    | Report               | ¢            |  |  |
|                                  |                                                                                                                                                                                                                                                 | 06/16/2021                                                   | 07/15/2021         | Candidate Camp   | nce Report                              | C5            | Amended                     | Periodic             |              |  |  |
|                                  |                                                                                                                                                                                                                                                 | 05/01/2021                                                   | 06/15/2021         | Candidate Camp   | nce Report                              | C5            | Amended                     | Initial              |              |  |  |
|                                  | Showing                                                                                                                                                                                                                                         | Showing 1 to 2 of 2 entries                                  |                    |                  |                                         |               |                             |                      |              |  |  |
|                                  |                                                                                                                                                                                                                                                 |                                                              |                    |                  |                                         |               |                             |                      |              |  |  |
|                                  | 🗋 Vie                                                                                                                                                                                                                                           | w Report 🖋 Update o                                          |                    | Add New C7       | O Add New C7E                           | o Back        | C Exit                      |                      |              |  |  |
|                                  |                                                                                                                                                                                                                                                 |                                                              |                    |                  |                                         |               |                             |                      |              |  |  |
|                                  |                                                                                                                                                                                                                                                 |                                                              |                    |                  |                                         |               |                             |                      | •            |  |  |